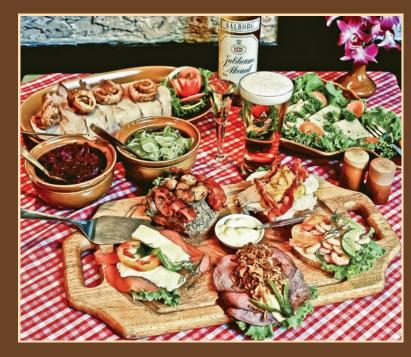

While the Vikings are just a memory their legacy lives on and you can now taste their delicious cuisine in the cosy surroundings of the Stable Lodge restaurant while enjoying a glass or two of fine wine, beer, or Aquavit and eat the hearty fare that gave the Norse raiders the strength and vitality to conquer Europe so long ago!

Founded by three Danes in 1991, Stable Lodge is the original Scandinavian garden restaurant and hotel in the heart of Bangkok, that offers Danish, Swedish and Norwegian dishes. We serve Thai and International fare and have built an excellent reputation for our food, service and ambiance.