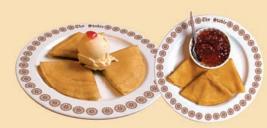

## Sweet

| U   | OWCCI                         |         |  |  |  |  |
|-----|-------------------------------|---------|--|--|--|--|
| 450 | PANCAKES WITH MIXED FRUITS    |         |  |  |  |  |
|     | & ICE CREAM                   | 135 BHT |  |  |  |  |
| 451 | PANCAKES WITH JAM             | 120 BHT |  |  |  |  |
| 452 | PANCAKES WITH ICE CREAM       | 95 BHT  |  |  |  |  |
| 453 | WAFFLE WITH ICE CREAM         | 95 BHT  |  |  |  |  |
| 454 | BANANA FLAMBE                 | 95 BHT  |  |  |  |  |
| 455 | FRUITS OF THE SEASON          | 75 BHT  |  |  |  |  |
| 456 | GRAND MOM'S PANCAKES WITH JAM | 95 BHT  |  |  |  |  |
| 457 | GRAND MOM'S PANCAKES          |         |  |  |  |  |
|     | WITH ICE CREAM                | 95 BHT  |  |  |  |  |